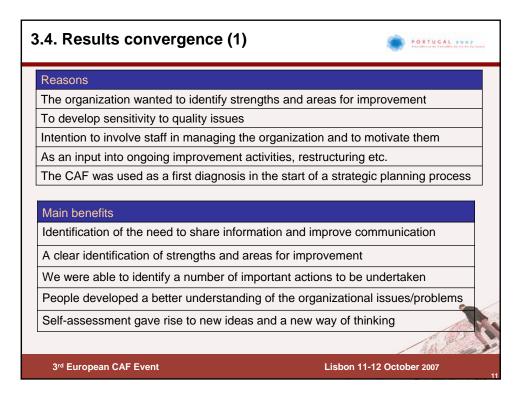

-----------------------------------------------------------------|
| More than 40 registered users                                    | 10 countries                                                                                                    |
| Between 10 and 40 registered                                     | 8 countries                                                                                                     |
| Fewer than 10 registered users                                   | 15 countries                                                                                                    |
| is not equally spread among the                                  | nore and more countries bud its use<br>e MS. There is more then a good start<br>target remains and spreading is |