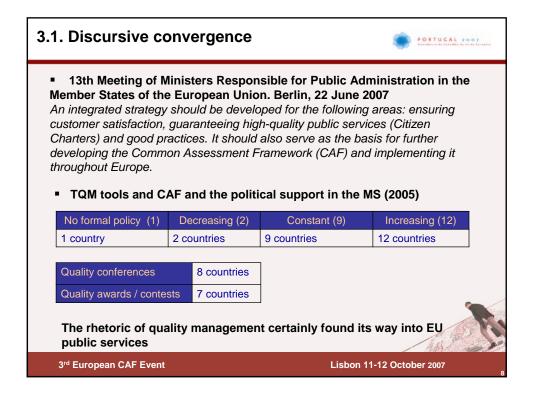

| 13 countries withou<br>quality management | nts on CAF (2005)<br>ut a history of quality managent<br>nt and quality management i<br>tation of CAF: voluntary, re | models in      |
|-------------------------------------------|----------------------------------------------------------------------------------------------------------------------|----------------|
| Voluntary (9)                             | Recommended (15)                                                                                                     | Obligatory (3) |
| 9 counties                                | 15 countries                                                                                                         | 3 countries    |
| 20 and 21 June 2<br>The Directors Gen     | neral ask the Working Gr