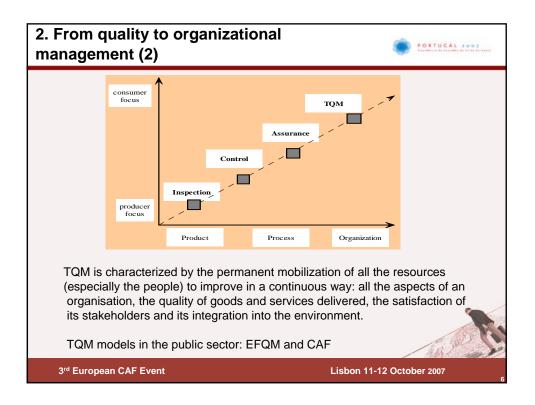

| 13 countries withou<br>quality management | nts on CAF (2005)<br>ut a history of quality managent<br>nt and quality management i<br>tation of CAF: voluntary, re | models in      |
|-------------------------------------------|----------------------------------------------------------------------------------------------------------------------|----------------|
| Voluntary (9)                             | Recommended (15)                                                                                                     | Obligatory (3) |
| 9 counties                                | 15 countries                                                                                                         | 3 countries    |
| 20 and 21 June 2<br>The Directors Gen     | neral ask the Workin