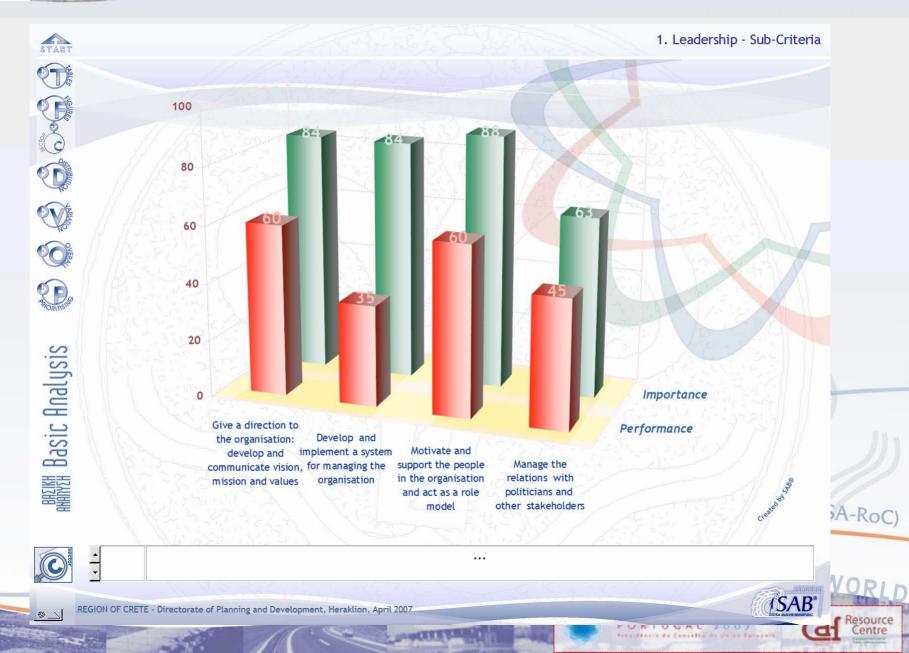

is





#### Overall results - DISA's Way to excellence



A MALEY



(SAB

Resource Centre





- Excellence philosophy accepted to a great extend; high grade of importance: 79%
- Obvious orientation to results performance; results criteria have a higher performance as the enablers criteria (typical for many organisations of the public sector)
- Leadership commitment affirmed; high grade of importance: 80% and big performance: 50%
- Leadership efforts impact better performance (CAF-Topics Interdependencies); example: High performance on Subcriterion 1.3 (Employees motivation) impacts on Criterion 3 (HRM) and accordingly to Criterion 7 (People Results)

DIRECTORATE OF PLANING AND DEVELOPEMENT

SOME EXAMPLES ON CRITERION-SUBCRITERION LEVEL



#### Criteria Results - Leadership Subcriteria





#### Criteria Results - Leadership Topics (Items)





#### Criteria Results - Leadership Topics Portfolio Analysis





#### REGION OF CRETE DIRECTORATE OF PLANNING AND DEVELOPEMENT (DISA)

#### Criteria Results - People Results Subcriteria





#### Criteria Results - People Results Topics (Items)





#### Criteria Results - People Results Portfolio Analysis





#### Criteria Results - Key Performance Results Subcriteria





#### Criteria Results - Key Performance Results Topics (Items)





#### Criteria Results - Key Performance Results Portfolio Analysis





START

#### Some of the DISA's Priorities (What's important to be done?)

**Enablers - Priorities** 

| Ν    | PRIORITIES