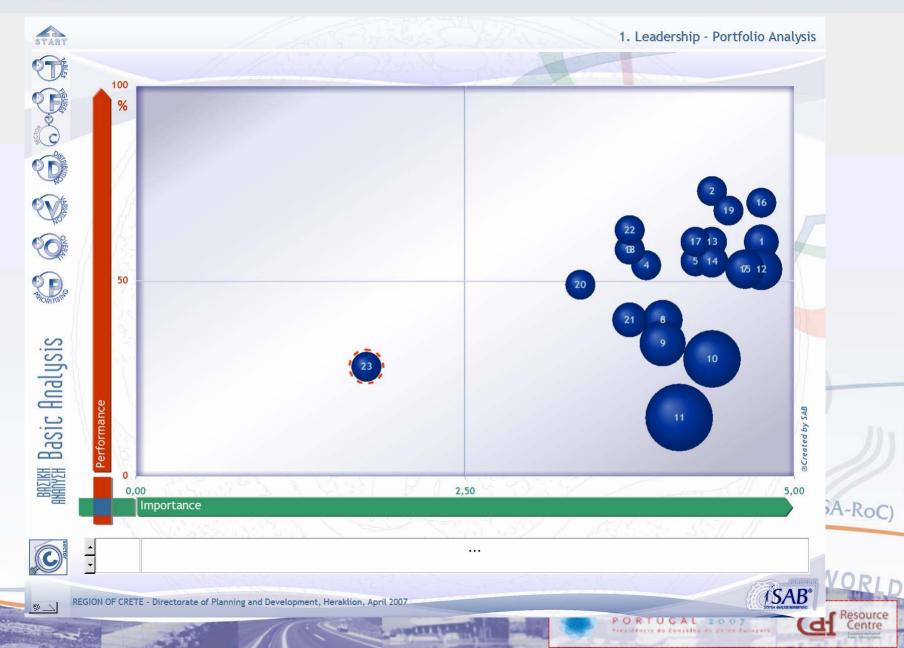

accepted to a great extend; high grade of importance: 79%
- Obvious orientation to results performance; results criteria have a higher performance as the enablers criteria (typical for many organisations of the public sector)
- Leadership commitment affirmed; high grade of importance: 80% and big performance: 50%
- Leadership efforts impact better performance (CAF-Topics Interdependencies); example: High performance on Subcriterion 1.3 (Employees motivation) impacts on Criterion 3 (HRM) and accordingly to Criterion 7 (People Results)

DIRECTORATE OF PLANING AND DEVELOPEMENT

SOME EXAMPLES ON CRITERION-SUBCRITERION LEVEL



#### Criteria Results - Leadership Subcriteria





#### Criteria Results - Leadership Topics (Items)





#### Criteria Results - Leadership Topics Portfolio Analysis





#### REGION OF CRETE DIRECTORATE OF PLANNING AND DEVELOPEMENT (DISA)

#### Criteria Results - People Results Subcriteria





#### Criteria Results - People Results Topics (Items)





#### Criteria Results - People Results Portfolio Analysis





#### Criteria Results - Key Performance Results Subcriteria





#### Criteria Results - Key Performance Results Topics (Items)





#### Criteria Results - Key Performance Results Portfolio Analysis





START

#### Some of the DISA's Priorities (What's important to be done?)

**Enablers - Priorities** 

| Ν    | PRIORITIES                                                                                                                                                                                | Ρ  |    |  |
|------|-----------------------