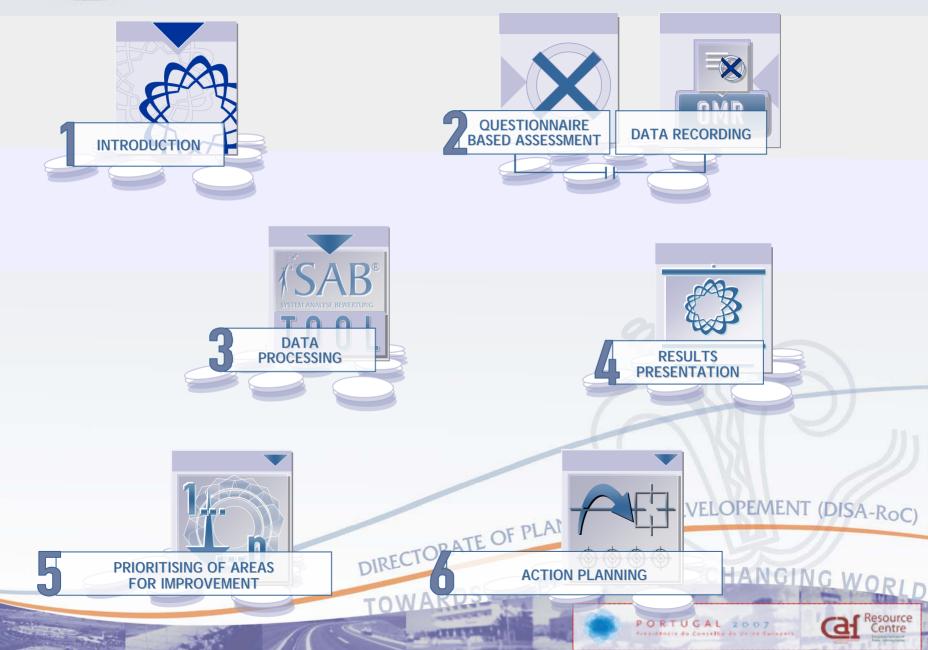

|    |



The approx. 200 questions for all criteria allows a detailed multidimensional analysis on Criterion and Subcriterion Level as well as on item level, that allows a sharpen identification of areas for improvement and after that a reliable prioritisation of areas for improvement and proper action planning.



#### The Self-Assessment Process with SAB®





#### Assessing the organisation

(DISA-RoC)

|                | 1. Ηγεσία         ΑΠΟΔΟΣΗ           Πως εκτιμάτε την απόδοση της Υπηρεσίας σας στα σχώλ         ×         0         20         40         60         80         100