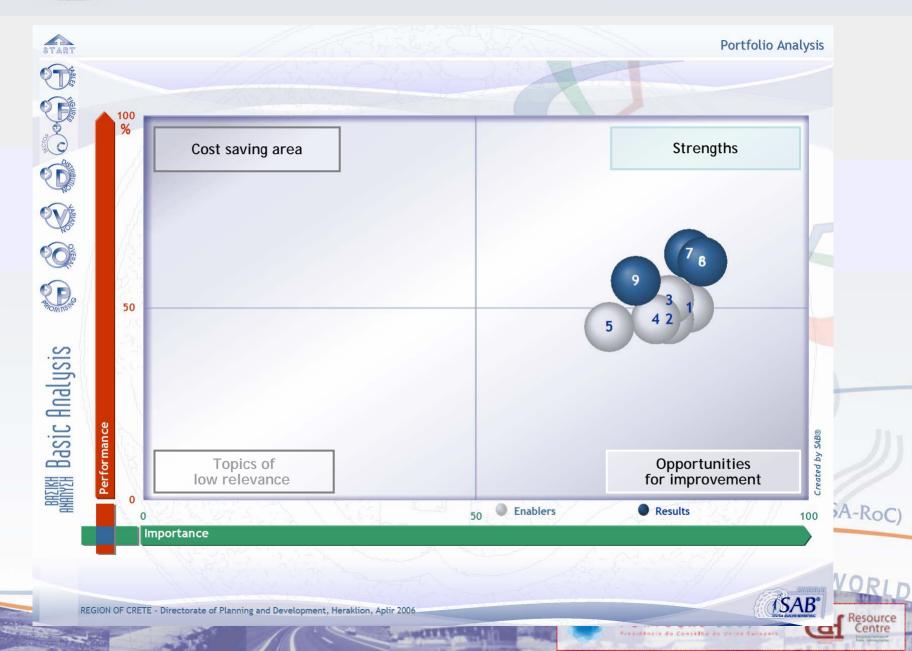

#### Questionnaires

Implementation and customisation of the CAF contents according the needs and characteristics of DISA-RoC...

... on the basis of a formal questionnaire used at equivalent organisations.

Main aim was to incorporate the strategic priorities and the organisational attributes of the directorate...

... to reach the best possible acceptance and effective analysis of strengths and areas for improvement.