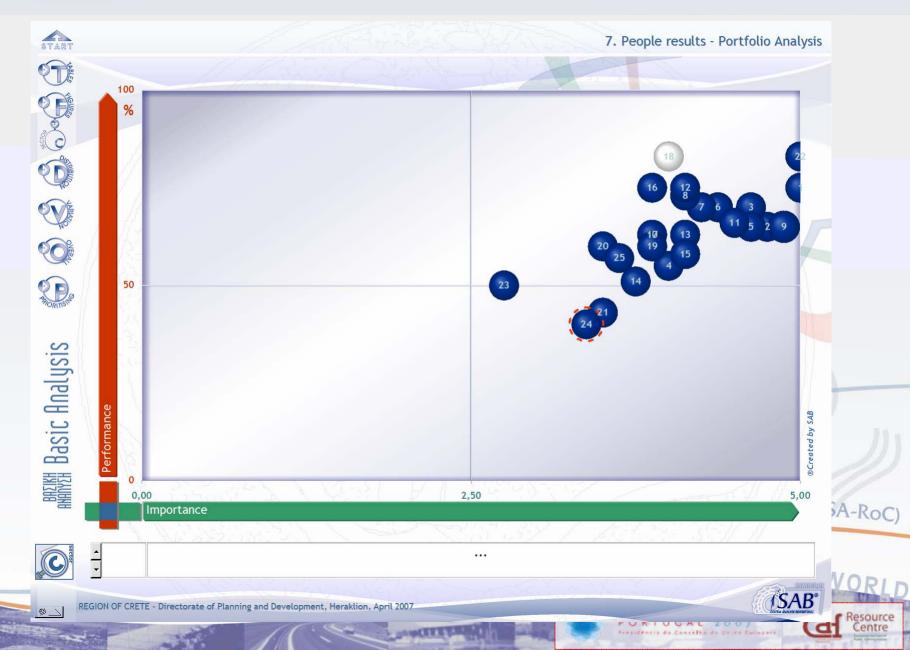

t affirmed; high grade of importance: 80% and big performance: 50%
- Leadership efforts impact better performance (CAF-Topics Interdependencies); example: High performance on Subcriterion 1.3 (Employees motivation) impacts on Criterion 3 (HRM) and accordingly to Criterion 7 (People Results)

DIRECTORATE OF PLANING AND DEVELOPEMENT

SOME EXAMPLES ON CRITERION-SUBCRITERION LEVEL



#### Criteria Results - Leadership Subcriteria





#### Criteria Results - Leadership Topics (Items)





#### Criteria Results - Leadership Topics Portfolio Analysis





#### REGION OF CRETE DIRECTORATE OF PLANNING AND DEVELOPEMENT (DISA)

#### Criteria Results - People Results Subcriteria





#### Criteria Results - People Results Topics (Items)





#### Criteria Results - People Results Portfolio Analysis





#### Criteria Results - Key Performance Results Subcriteria





#### Criteria Results - Key Performance Results Topics (Items)





#### Criteria Results - Key Performance Results Portfolio Analysis





START

#### Some of the DISA's Priorities (What's important to be done?)

**Enablers - Priorities** 

| Ν    | PRIORITIES                                                                                                                                                                                | Ρ  |    |  |
|------|-------------------------------------------------------------------------------------------------------------------------------------------------------------------------------------------|----|----|--|
| 4-10 | Ensuring that all employees have access to the knowledge rel