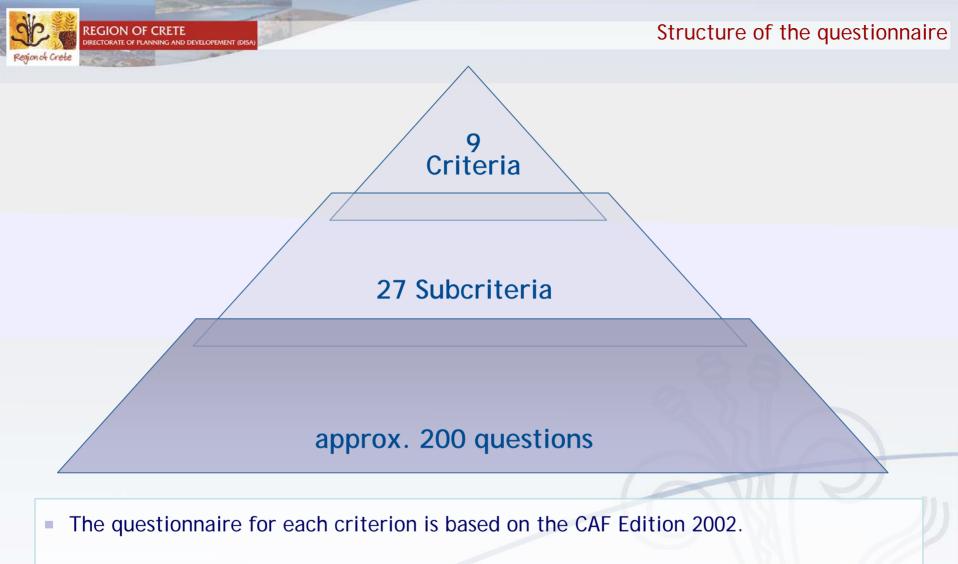

#### Questionnaires

Implementation and customisation of the CAF contents according the needs and characteristics of DISA-RoC...

... on the basis of a formal questionnaire used at equivalent organisations.

Main aim was to incorporate the strategic priorities and the organisational attributes of the directorate...

... to reach the best possible acceptance and effective analysis of strengths and areas for improvement.