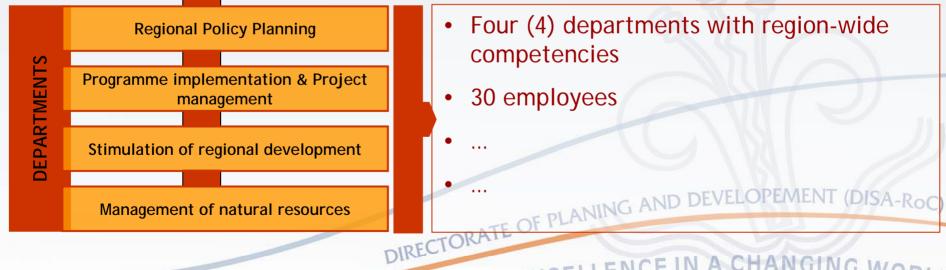

- Four (4) departments with region-wide • competencies
- 30 employees

RTUGAL 2003

CELLENCE IN A CHANGING