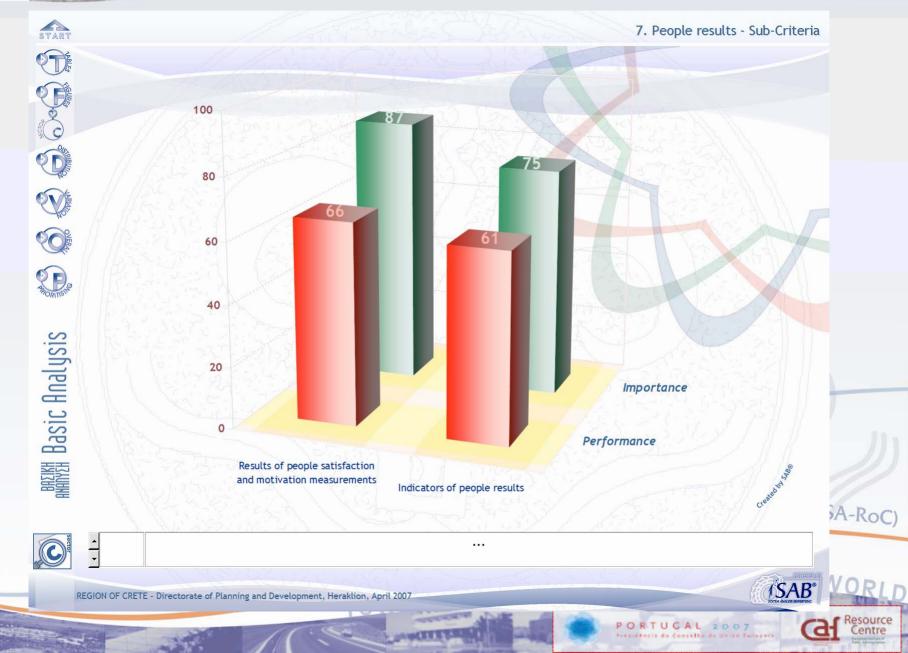

a higher performance as the enablers criteria (typical for many organisations of the public sector)
- Leadership commitment affirmed; high grade of importance: 80% and big performance: 50%
- Leadership efforts impact better performance (CAF-Topics Interdependencies); example: High performance on Subcriterion 1.3 (Employees motivation) impacts on Criterion 3 (HRM) and accordingly to Criterion 7 (People Results)

DIRECTORATE OF PLANING AND DEVELOPEMENT

SOME EXAMPLES ON CRITERION-SUBCRITERION LEVEL



#### Criteria Results - Leadership Subcriteria





#### Criteria Results - Leadership Topics (Items)





#### Criteria Results - Leadership Topics Portfolio Analysis





#### REGION OF CRETE DIRECTORATE OF PLANNING AND DEVELOPEMENT (DISA)

#### Criteria Results - People Results Subcriteria





#### Criteria Results - People Results Topics (Items)





#### Criteria Results - People Results Portfolio Analysis





#### Criteria Results - Key Performance Results Subcriteria





#### Criteria Results - Key Performance Results Topics (Items)





#### Criteria Results - Key Performance Results Portfolio Analysis





START

#### Some of the DISA's Priorities (What's important to be done?)

**Enablers - Priorities** 

| Ν    | PRIORITIES                                                                                                                                                                                | Ρ  |    |  |
|------|-----------------------------------------------------------------------------------------------------------------------------------------------------